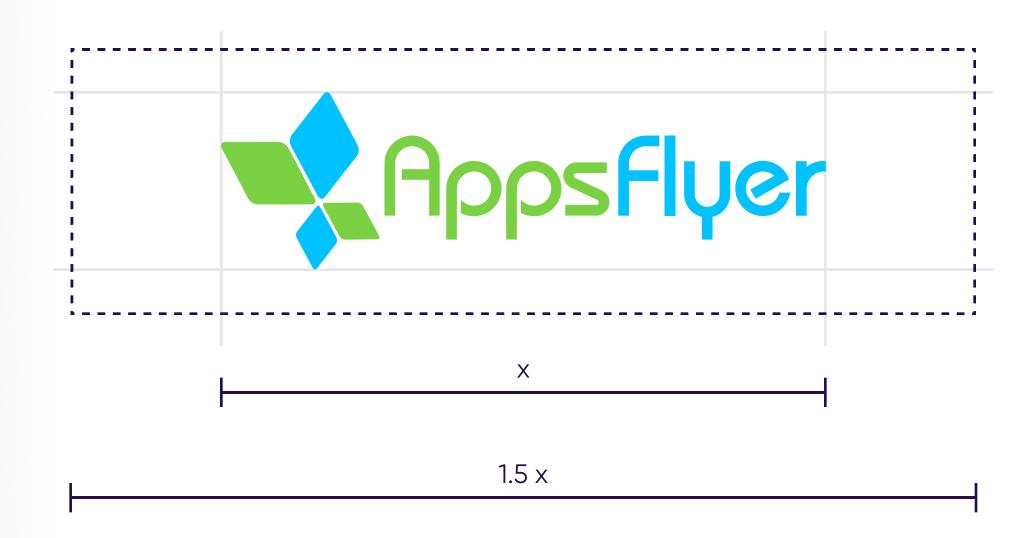

# 1 Logo

The logo exclusion zone should be the logo at least 150% of the size of the logo itself. (Logo=x, exclusion zone=1.5x)